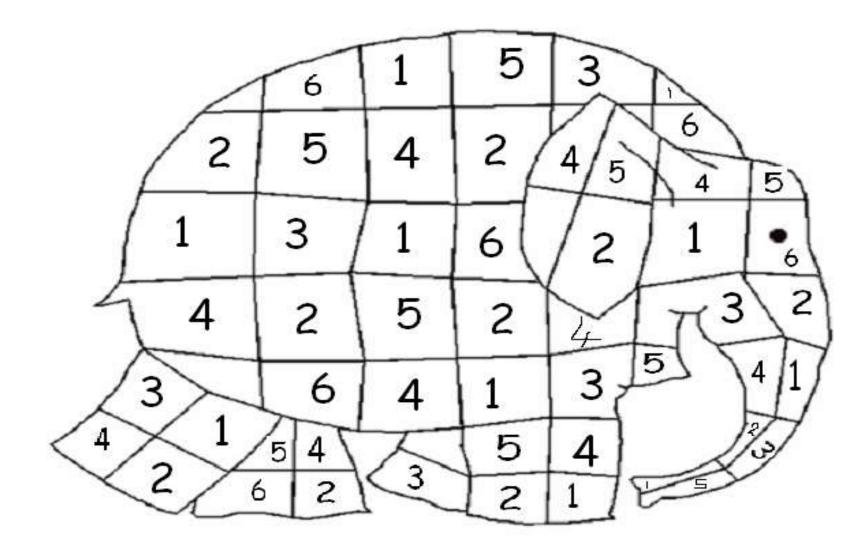

Elmer has been out in the rain and lost all his colours. Can you help him?

Can you design a colourful elephant like Elmer?

How many Elmers can you see in this jungle?

| 1 = Blue   | 2 = Green | 3 = Red    |
|------------|-----------|------------|
| 4 = Orange | 5 = Black | 6 = Purple |