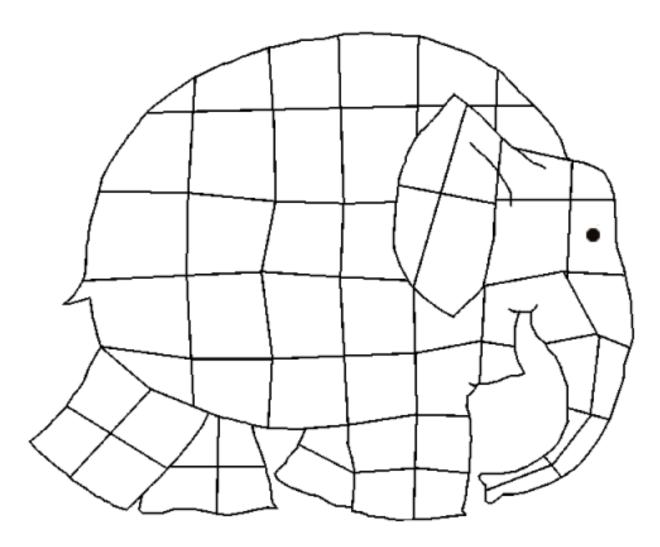

Elmer has been out in the rain and lost all his colours. Can you help him?

Can you design a colourful elephant like Elmer?

How many Elmers can you see in this jungle?

| 1 = Blue   | 2 = Green | 3 = Red    |
|------------|-----------|------------|
| 4 = Orange | 5 = Black | 6 = Purple |