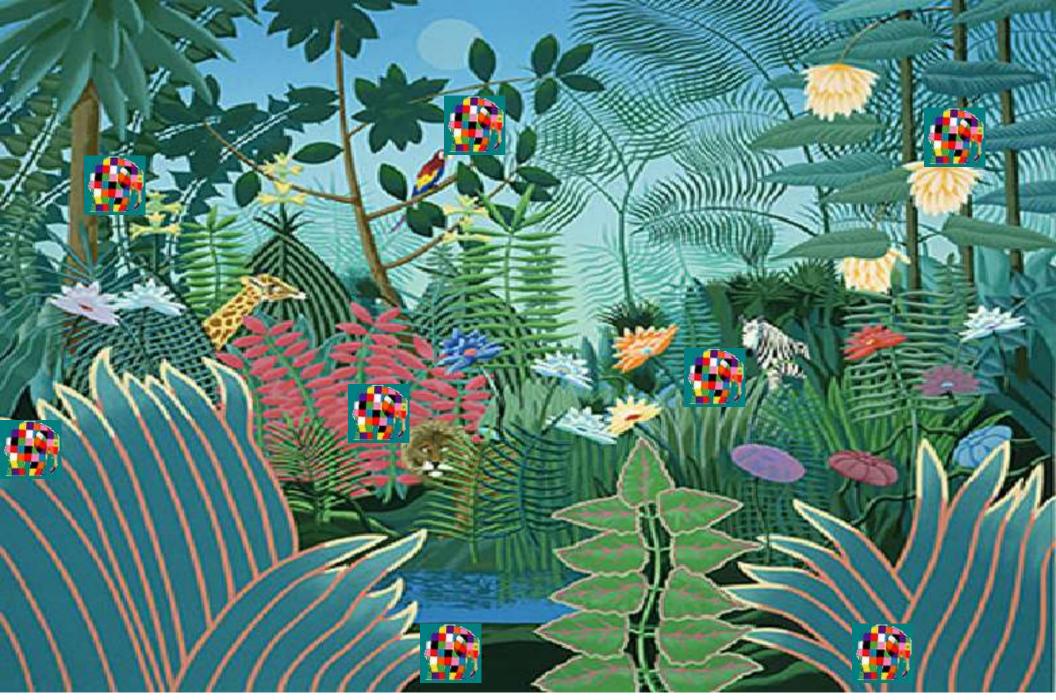

Elmer has been out in the rain and lost all his colours. Can you help him?

Can you design a colourful elephant like Elmer?

How many Elmers can you see in this jungle?

| 1 = Blue   | 2 = Green | 3 = Red    |
|------------|-----------|------------|
| 4 = Orange | 5 = Black | 6 = Purple |