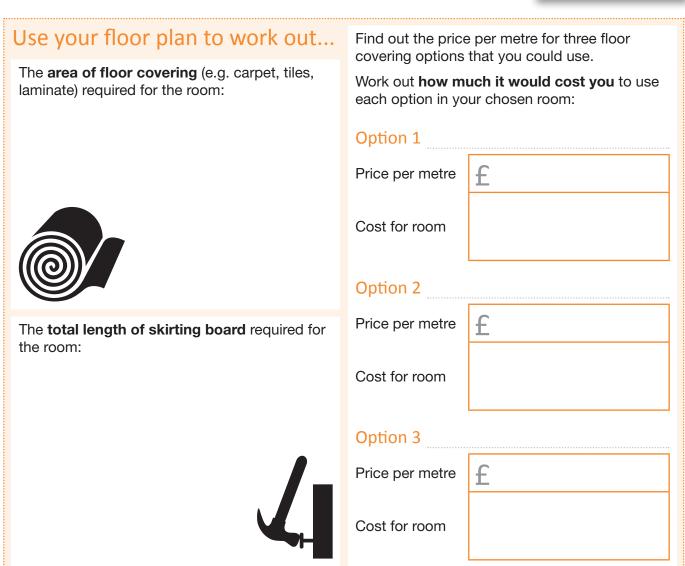

#### Floor plan

Measure the room and use the A3 grid to draw a scaled floor plan of your re-designed room. Show the main features, such as doors and windows, and mark on where you will put any furniture.

**Don't forget** to include the scale on your floor plan

Scale 1:10

Floor plan

Name: Date:

Module 6: Number Handling Section B | Challenge 1 Ev. Ref:

|  |  |  |  |        |  |  |  |        |  |  |  |  |  | Sca | le |  |
|--|--|--|--|--------|--|--|--|--------|--|--|--|--|--|-----|----|--|
|  |  |  |  |        |  |  |  |        |  |  |  |  |  |     |    |  |
|  |  |  |  |        |  |  |  |        |  |  |  |  |  |     |    |  |
|  |  |  |  |        |  |  |  |        |  |  |  |  |  |     |    |  |
|  |  |  |  |        |  |  |  |        |  |  |  |  |  |     |    |  |
|  |  |  |  |        |  |  |  |        |  |  |  |  |  |     |    |  |
|  |  |  |  |        |  |  |  |        |  |  |  |  |  |     |    |  |
|  |  |  |  |        |  |  |  |        |  |  |  |  |  |     |    |  |
|  |  |  |  |        |  |  |  |        |  |  |  |  |  |     |    |  |
|  |  |  |  |        |  |  |  |        |  |  |  |  |  |     |    |  |
|  |  |  |  |        |  |  |  |        |  |  |  |  |  |     |    |  |
|  |  |  |  |        |  |  |  |        |  |  |  |  |  |     |    |  |
|  |  |  |  |        |  |  |  |        |  |  |  |  |  |     |    |  |
|  |  |  |  |        |  |  |  |        |  |  |  |  |  |     |    |  |
|  |  |  |  |        |  |  |  |        |  |  |  |  |  |     |    |  |
|  |  |  |  |        |  |  |  |        |  |  |  |  |  |     |    |  |
|  |  |  |  |        |  |  |  |        |  |  |  |  |  |     |    |  |
|  |  |  |  |        |  |  |  |        |  |  |  |  |  |     |    |  |
|  |  |  |  |        |  |  |  |        |  |  |  |  |  |     |    |  |
|  |  |  |  |        |  |  |  |        |  |  |  |  |  |     |    |  |
|  |  |  |  |        |  |  |  |        |  |  |  |  |  |     |    |  |
|  |  |  |  |        |  |  |  |        |  |  |  |  |  |     |    |  |
|  |  |  |  |        |  |  |  |        |  |  |  |  |  |     |    |  |
|  |  |  |  |        |  |  |  |        |  |  |  |  |  |     |    |  |
|  |  |  |  |        |  |  |  |        |  |  |  |  |  |     |    |  |
|  |  |  |  |        |  |  |  |        |  |  |  |  |  |     |    |  |
|  |  |  |  |        |  |  |  |        |  |  |  |  |  |     |    |  |
|  |  |  |  |        |  |  |  |        |  |  |  |  |  |     |    |  |
|  |  |  |  |        |  |  |  |        |  |  |  |  |  |     |    |  |
|  |  |  |  |        |  |  |  |        |  |  |  |  |  |     |    |  |
|  |  |  |  |        |  |  |  |        |  |  |  |  |  |     |    |  |
|  |  |  |  |        |  |  |  |        |  |  |  |  |  |     |    |  |
|  |  |  |  | $\top$ |  |  |  | $\top$ |  |  |  |  |  |     |    |  |
|  |  |  |  |        |  |  |  |        |  |  |  |  |  |     |    |  |
|  |  |  |  |        |  |  |  |        |  |  |  |  |  |     |    |  |
|  |  |  |  |        |  |  |  | $\top$ |  |  |  |  |  |     |    |  |
|  |  |  |  |        |  |  |  |        |  |  |  |  |  |     |    |  |
|  |  |  |  |        |  |  |  |        |  |  |  |  |  |     |    |  |
|  |  |  |  |        |  |  |  |        |  |  |  |  |  |     |    |  |
|  |  |  |  |        |  |  |  |        |  |  |  |  |  |     |    |  |
|  |  |  |  |        |  |  |  |        |  |  |  |  |  |     |    |  |
|  |  |  |  |        |  |  |  |        |  |  |  |  |  |     |    |  |
|  |  |  |  |        |  |  |  |        |  |  |  |  |  |     |    |  |
|  |  |  |  |        |  |  |  |        |  |  |  |  |  |     |    |  |
|  |  |  |  |        |  |  |  |        |  |  |  |  |  |     |    |  |
|  |  |  |  |        |  |  |  |        |  |  |  |  |  |     |    |  |
|  |  |  |  |        |  |  |  |        |  |  |  |  |  |     |    |  |
|  |  |  |  |        |  |  |  |        |  |  |  |  |  |     |    |  |