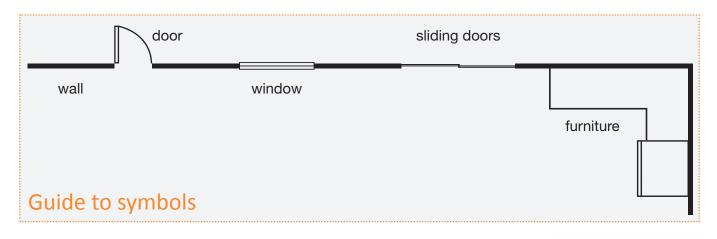

#### Floor plan

Measure the room and use the A3 grid to draw a scaled floor plan of your re-designed room. Show the main features, such as doors and windows, and mark on where you will put any furniture.

**Don't forget** to include the scale on your floor plan

Scale 1:10

Floor plan

Name: Date:

Module 6: Number Handling Section B | Challenge 1 Ev. Ref:

|  |  |  |  |        |  |  |  |        |  |  |  |  |  | Sca | le |  |
|--|--|--|--|--------|--|--|--|--------|--|--|--|--|--|-----|----|--|
|  |  |  |  |        |  |  |  |        |  |  |  |  |  |     |    |  |
|  |  |  |  |        |  |  |  |        |  |  |  |  |  |     |    |  |
|  |  |  |  |        |  |  |  |        |  |  |  |  |  |     |    |  |
|  |  |  |  |        |  |  |  |        |  |  |  |  |  |     |    |  |
|  |  |  |  |        |  |  |  |        |  |  |  |  |  |     |    |  |
|  |  |  |  |        |  |  |  |        |  |  |  |  |  |     |    |  |
|  |  |  |  |        |  |  |  |        |  |  |  |  |  |     |    |  |
|  |  |  |  |        |  |  |  |        |  |  |  |  |  |     |    |  |
|  |  |  |  |        |  |  |  |        |  |  |  |  |  |     |    |  |
|  |  |  |  |        |  |  |  |        |  |  |  |  |  |     |    |  |
|  |  |  |  |        |  |  |  |        |  |  |  |  |  |     |    |  |
|  |  |  |  |        |  |  |  |        |  |  |  |  |  |     |    |  |
|  |  |  |  |        |  |  |  |        |  |  |  |  |  |     |    |  |
|  |  |  |  |        |  |  |  |        |  |  |  |  |  |     |    |  |
|  |  |  |  |        |  |  |  |        |  |  |  |  |  |     |    |  |
|  |  |  |  |        |  |  |  |        |  |  |  |  |  |     |    |  |
|  |  |  |  |        |  |  |  |        |  |  |  |  |  |     |    |  |
|  |  |  |  |        |  |  |  |        |  |  |  |  |  |     |    |  |
|  |  |  |  |        |  |  |  |        |  |  |  |  |  |     |    |  |
|  |  |  |  |        |  |  |  |        |  |  |  |  |  |     |    |  |
|  |  |  |  |        |  |  |  |        |  |  |  |  |  |     |    |  |
|  |  |  |  |        |  |  |  |        |  |  |  |  |  |     |    |  |
|  |  |  |  |        |  |  |  |        |  |  |  |  |  |     |    |  |
|  |  |  |  |        |  |  |  |        |  |  |  |  |  |     |    |  |
|  |  |  |  |        |  |  |  |        |  |  |  |  |  |     |    |  |
|  |  |  |  |        |  |  |  |        |  |  |  |  |  |     |    |  |
|  |  |  |  |        |  |  |  |        |  |  |  |  |  |     |    |  |
|  |  |  |  |        |  |  |  |        |  |  |  |  |  |     |    |  |
|  |  |  |  |        |  |  |  |        |  |  |  |  |  |     |    |  |
|  |  |  |  |        |  |  |  |        |  |  |  |  |  |     |    |  |
|  |  |  |  |        |  |  |  |        |  |  |  |  |  |     |    |  |
|  |  |  |  | $\top$ |  |  |  | $\top$ |  |  |  |  |  |     |    |  |
|  |  |  |  |        |  |  |  |        |  |  |  |  |  |     |    |  |
|  |  |  |  |        |  |  |  |        |  |  |  |  |  |     |    |  |
|  |  |  |  |        |  |  |  | $\top$ |  |  |  |  |  |     |    |  |
|  |  |  |  |        |  |  |  |        |  |  |  |  |  |     |    |  |
|  |  |  |  |        |  |  |  |        |  |  |  |  |  |     |    |  |
|  |  |  |  |        |  |  |  |        |  |  |  |  |  |     |    |  |
|  |  |  |  |        |  |  |  |        |  |  |  |  |  |     |    |  |
|  |  |  |  |        |  |  |  |        |  |  |  |  |  |     |    |  |
|  |  |  |  |        |  |  |  |        |  |  |  |  |  |     |    |  |
|  |  |  |  |        |  |  |  |        |  |  |  |  |  |     |    |  |
|  |  |  |  |        |  |  |  |        |  |  |  |  |  |     |    |  |
|  |  |  |  |        |  |  |  |        |  |  |  |  |  |     |    |  |
|  |  |  |  |        |  |  |  |        |  |  |  |  |  |     |    |  |
|  |  |  |  |        |  |  |  |        |  |  |  |  |  |     |    |  |
|  |  |  |  |        |  |  |  |        |  |  |  |  |  |     |    |  |