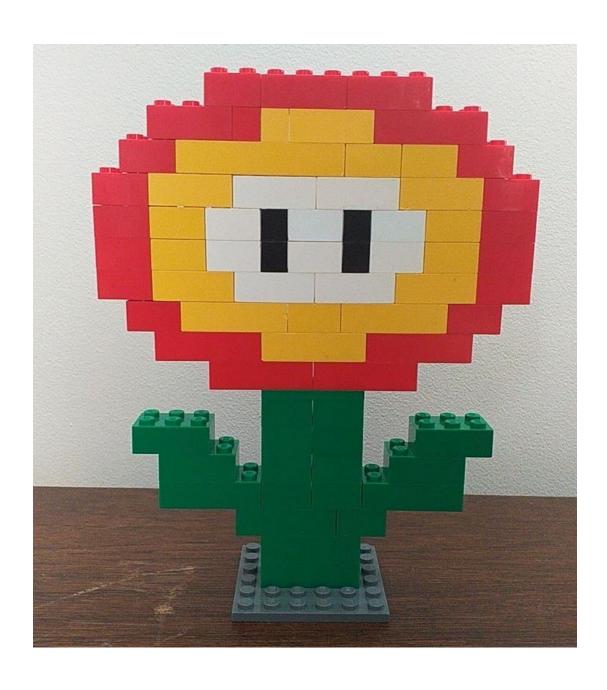

Cut out the faces, then cut and stick the face to the Lego person to show how you are feeling.

Colour the pieces, then cut and stick them together to make your own Lego person.

Can you make the flower out of Lego or Duplo?

# Can you make the flower out of Lego or Duplo?