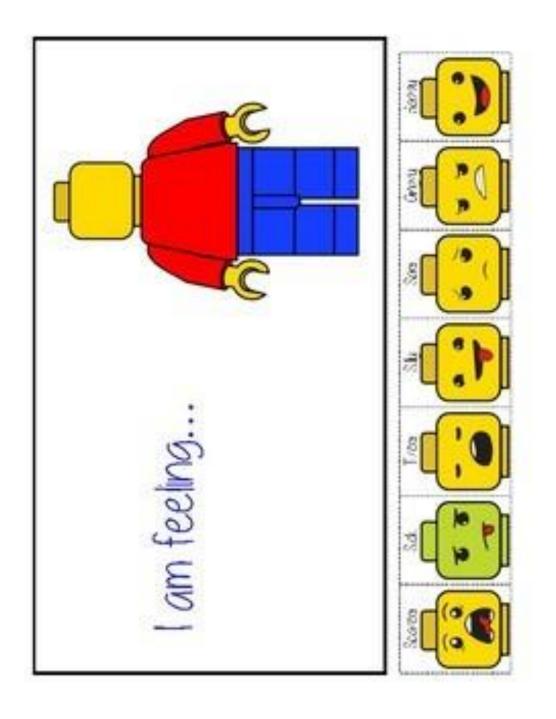

Cut out the faces, then cut and stick the face to the Lego person to show how you are feeling.

Colour the pieces, then cut and stick them together to make your own Lego person.

Can you make the flower out of Lego or Duplo?