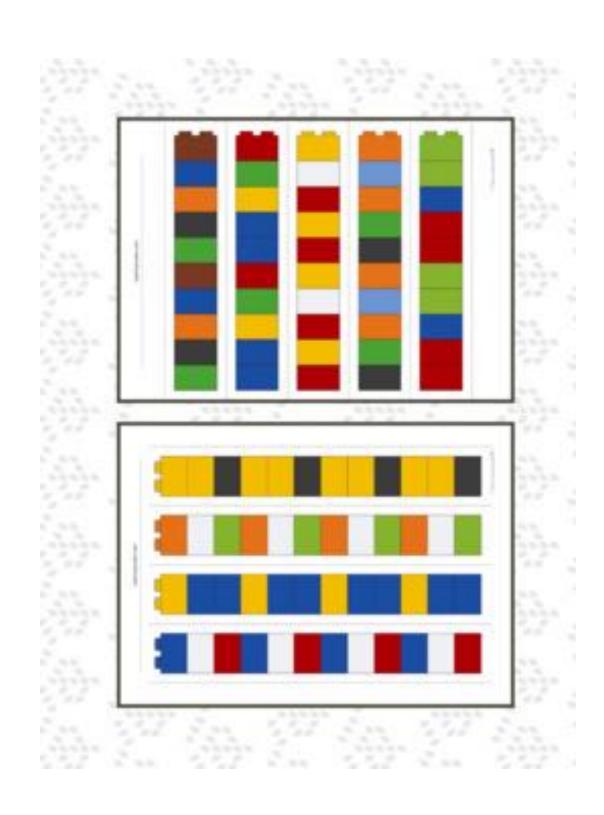

### Can you make the animal out of Lego or Duplo?

Can you make the patterns out of Lego or Duplo?