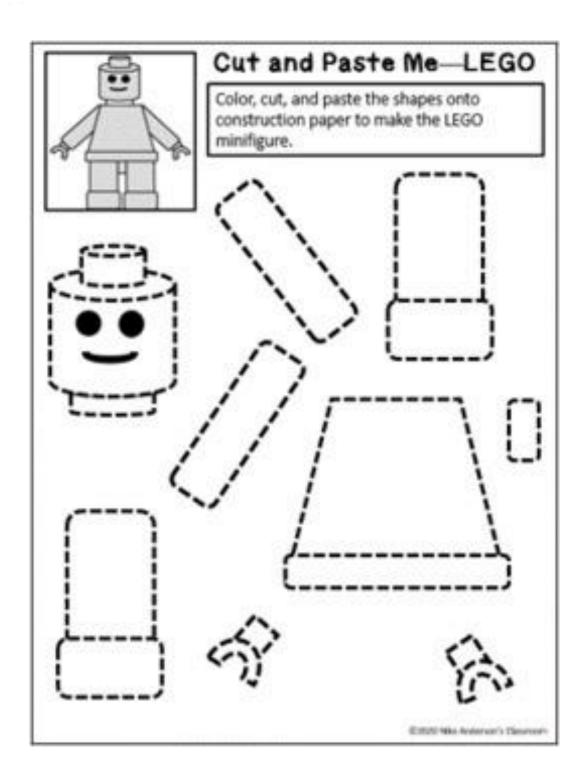

Cut out the faces, then cut and stick the face to the Lego person to show how you are feeling.

Colour the pieces, then cut and stick them together to make your own Lego person.

Can you make the flower out of Lego or Duplo?