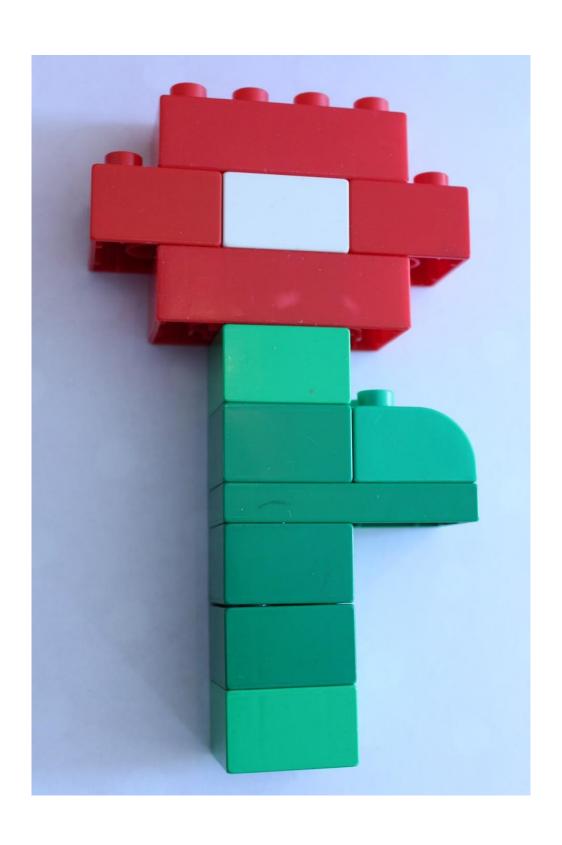

Cut out the faces, then cut and stick the face to the Lego person to show how you are feeling.

Colour the pieces, then cut and stick them together to make your own Lego person.

Can you make the flower out of Lego or Duplo?

# Can you make the flower out of Lego or Duplo?