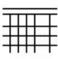

Try and add up the dots on the bricks? +

| BUILDING BRICK ADDITION!  Can you add up the bumps on the building bricks? |    |      |    |  |  |  |  |
|----------------------------------------------------------------------------|----|------|----|--|--|--|--|
|                                                                            | +  |      | =_ |  |  |  |  |
|                                                                            | +  |      | =_ |  |  |  |  |
| 000                                                                        | +  |      | =_ |  |  |  |  |
| 0000                                                                       | +  |      | =_ |  |  |  |  |
|                                                                            | +  | 000  | =_ |  |  |  |  |
| 0000                                                                       | +  | 0000 | =_ |  |  |  |  |
|                                                                            | +  | 000  | =_ |  |  |  |  |
| +                                                                          | 00 | + 88 | =_ |  |  |  |  |
|                                                                            |    |      |    |  |  |  |  |