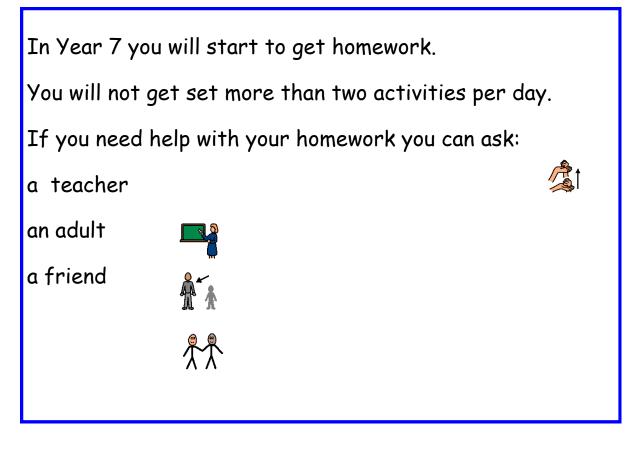

## Homework 1

In your new tutor group there will be some old friends and a chance to meet new friends.

Some tips of how to make new friends:

- Smile +
- Tell them your name and ask what they're name is Find out what they are interested in +
- +
- Ask them if they want to do something at break-time Ask them what hobbies they may have +
- +