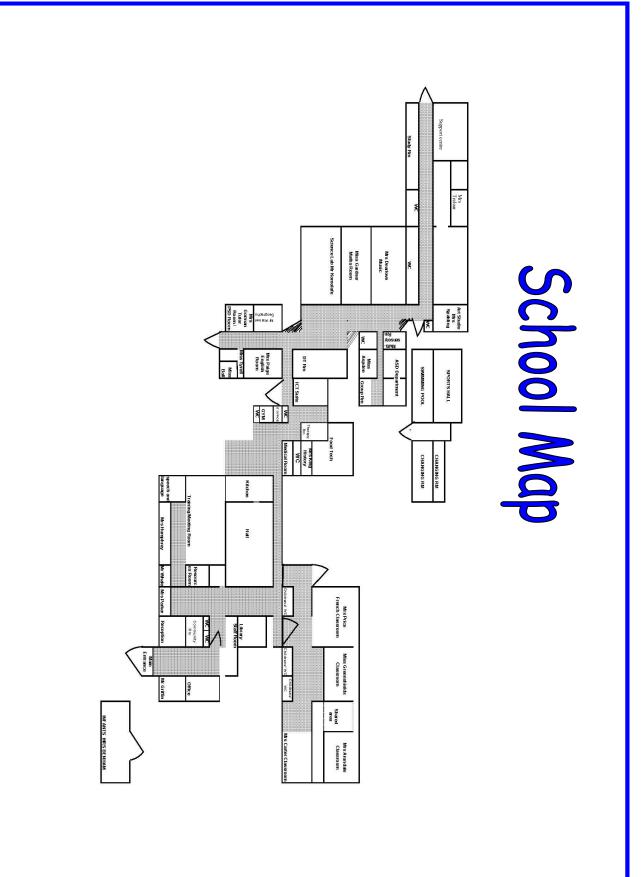

sh 3 | Register                   | English 3   | Register                                | English 3 | Register | Register | 1:20 -<br>1:30        |
| English 3 | <b>1+2=3</b>   | Food Tech  |          | English 3 |                            | Sports Hall |                                         | English 3 |          | Lesson 5 | 1:30 -<br>2:15        |
| English 3 | 6olden<br>Time | Food Tech  |          | English 3 |                            | Sports Hall |                                         | English 3 |          | Lesson 6 | 2:15-<br>3:00         |

Timetable

## Tutor - 7TK





Mrs Knee

and

Mrs Treloar

Our names are Mrs Knee and Mrs Treloar and we will be your new form tutors.









A teacher



A friend



An adult



Mrs E Coltart



Parent/Carer



Mrs S Davis





## Homework 1





In your new tutor group there will be some old friends and a chance to meet new friends.

Some tips of how to make new friends:

- Smile +
- Tell them your name and ask what they're name is Find out what they are interested in +
- +
- Ask them if they want to do something at break-time Ask them what hobbies they may have +
- +



 $\bigcirc$ 

| The School Day |         |              |         |  |  |  |  |  |  |  |
|----------------|---------|--------------|---------|--|--|--|--|--|--|--|
| Registration   | 8.55am  | Lunch        | 12.30pm |  |  |  |  |  |  |  |
|                |         |              |         |  |  |  |  |  |  |  |
| Lesson 1       | 9.10am  | Break        | 1.00pm  |  |  |  |  |  |  |  |
|                |         |              |         |  |