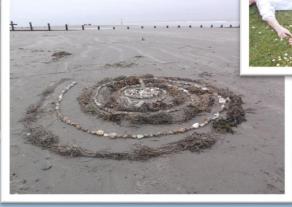

## Art and Design







#### **Entry Level Pathways**

100% Coursework
4 units of work,
fulfilling the assessment objectives.



Research information and ideas.

Develop ideas using appropriate materials and techniques.

Produce and present an outcome in response to a task or theme.





# Units of work Drawing and Painting Printmaking

Three Dimensional design (Sculpture)

Ceramics









#### **Drawing and Painting**











Research information and ideas

















### Printmaking

Develop ideas using appropriate materials,

techniques and processes















Research information and ideas

















#### Three Dimensional Design (Sculpture)



Research information and ideas































#### **Ceramics**



#### Research information and ideas





Develop ideas using appropriate materials, techniques and processes