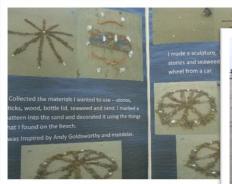

## Art and Design







#### **Entry Level Pathways**

100% Coursework
4 units of work,
fulfilling the assessment objectives.



Research information and ideas.

Develop ideas using appropriate materials and techniques.

Produce and present an outcome in response to a task or theme.





# Units of work Drawing and Painting Printmaking

Three Dimensional design (Sculpture)

Ceramics









#### **Drawing and Painting**











Research information and ideas

















### Printmaking

Develop ideas using appropriate materials,

techniques and processes















Research information and ideas

















#### Three Dimensional Design (Sculpture)



Research information and ideas































#### **Ceramics**



#### Research information and ideas





Develop ideas using appropriate materials, techniques and processes