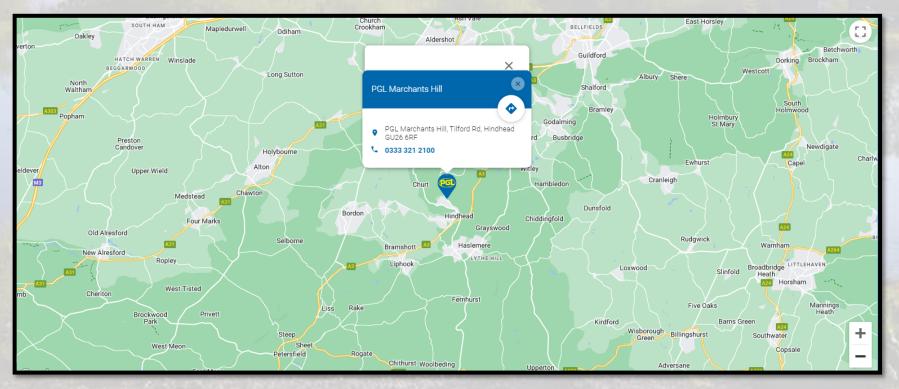

# PGL 2025

Friday 20<sup>th</sup> June – Monday 23<sup>rd</sup> June Marchants Hill, Tilford Rd, Hindhead GU26 6RF

#### Where is PGL

Marchants Hill is an adventure centre set in 45 acres of woodland. It boasts a wide range of programmes, modern accommodation, including a purpose built lake and climbing walls.